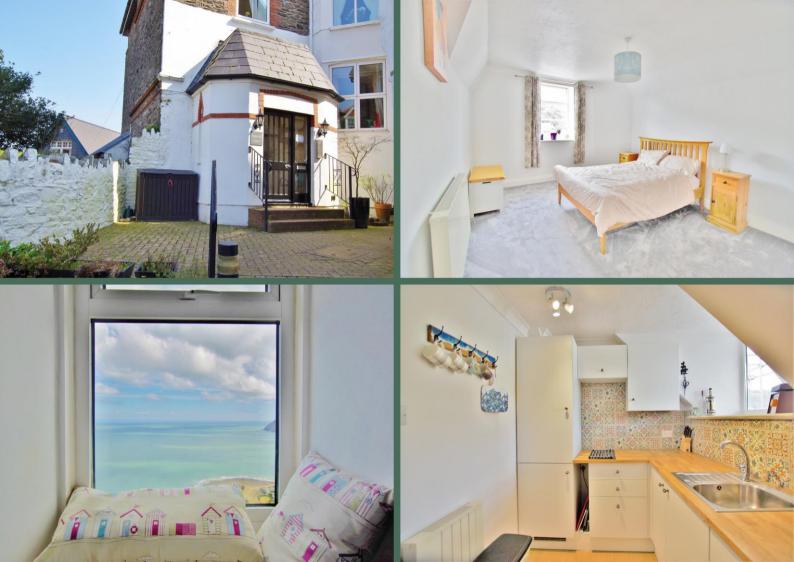

## Living room

Fitted carpet. Large velux window to the side with views to the village & sea. Double glazed window with

#### **Bedroom Two**

Fitted carpet. Ceiling light. Wall- mounted heater. Double glazed windows to the old village quarter and the countryside beyond.

#### Kitchen

Double glazed window with views to the village. Spotlighting. Range of wall & base kitchen units with wooden work-top over & tiled splash-back behind. Built-in two-ring induction hob. Eye-line electric oven. Single stainless-steel sink with drainer & chrome mixer tap. Integrated fridge/freezer. Integrated slimline dishwasher. Space & plumbing for washing machine. Wood-effect vinyl floor. Wall-mounted heater. Water heater under sink.

#### **Bedroom One**

Fitted carpet. Fitted cupboard. Double-glazed window with deep sill with views across Lynmouth Bay. Two further double- glazed windows to the front with deep sills and views across to the village and the countryside beyond. Vertical wall-mounted heater. Ceiling light.